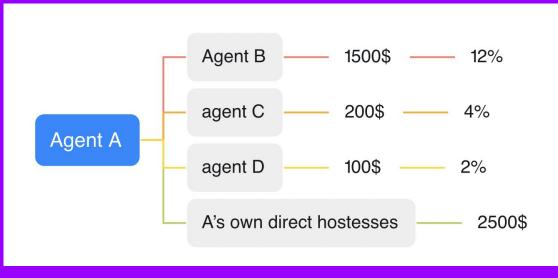

## Example of caculation of agent's commission

A's total commission item = 5000+1000+500+100=6600\$----->7%

A's commission from B = 1000 \* (7% - 4%) = 30A's commission from C = 500 \* (7% - 3%) = 20A's commission from D = 100 \* (7% - 2%) = 5A's commission from his own direct hostsesses = 5000 \* 5% = 250A's total commission = 30 + 20 + 5 + 250 = 305www.museeagencies.com/