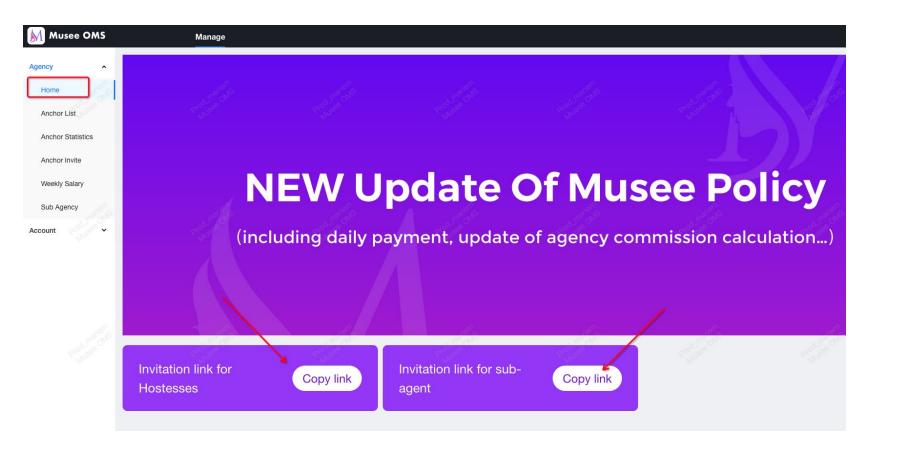

## Agency

Log in Agency Dashboard:10% commission fee for agency
Go to Weekly Salary to check weekly earn of hosts